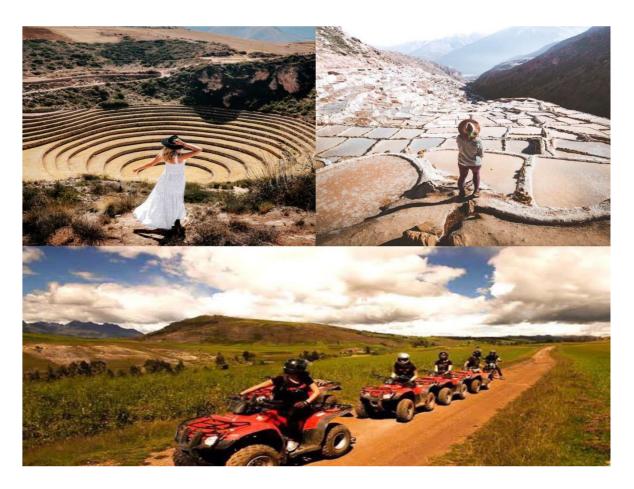

#### MARAS – MORAY – SALINERAS (ON ATV SQUAD)

(From 8:00 a.m. to 1:00 p.m. or from 1:00 p.m. to 6:00 p.m.)

#### > PLACES TO VISIT:

- 1. Moray Archaeological Center
- 2. Town of Maras and Salineras
- 3. Salt wells in Salineras

#### **TOUR PRICE:**

- $\checkmark$  Simple (1 person in an ATV): \$40 (USD) o S/160
- ✓ Double (2 people in a ATV): \$55 (USD) o S/220