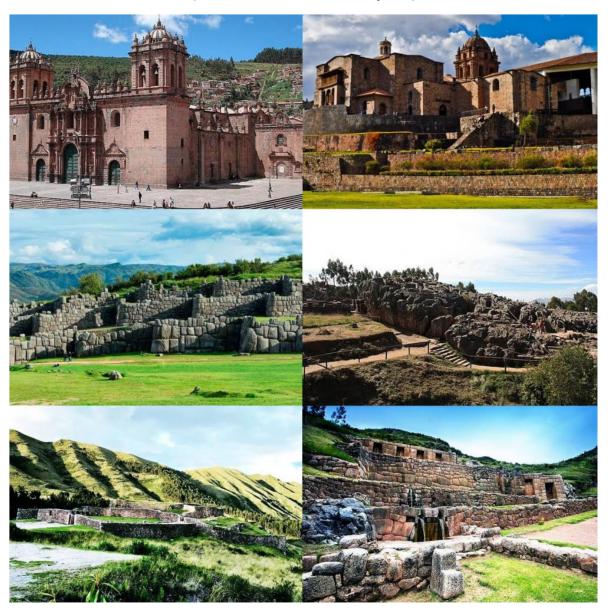

#### **CITY TOUR**

(From 8:20 a.m. to 1:30 p.m.)

#### > PLACES TO VISIT:

- 1. Cathedral
- 2. Qoricancha Temple
- 3. Sacsayhuamán
- 4. Q'enqo
- 5. Puca Pucara
- 6. Tambomachay