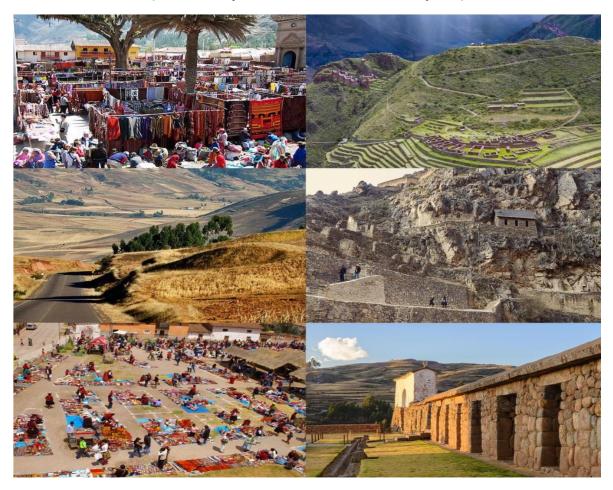

#### THE INCAS' SACRED VALLEY

(Whole day: from 8:30 a.m. to 7:00 p.m.)

#### > PLACES TO VISIT:

- 1. Pisac Craft Market
- 2. Pisac's Archaeological Center
- 3. Urubamba
- 4. Ollantaytambo's Archaeological Center
- 5. Chincheros Craft Market
- 6. Chincheros's Archaeological Center

#### **SUPER SACRED VALLEY OF THE INCAS**

(A whole day from 6:30 a.m. to 7:00 p.m.)

#### > PLACES TO VISIT:

- 1. Pisac Craft Market
- 2. Pisac's Archaeological Center
- 3. Urubamba
- 4. Ollantaytambo's Archaeological Center
- 5. Chincheros Craft Market
- 6. Chincheros's Archaeological Center
- 7. Moray Archaeological Center
- 8. Town of Maras and Salineras
- 9. Salt wells in Salineras